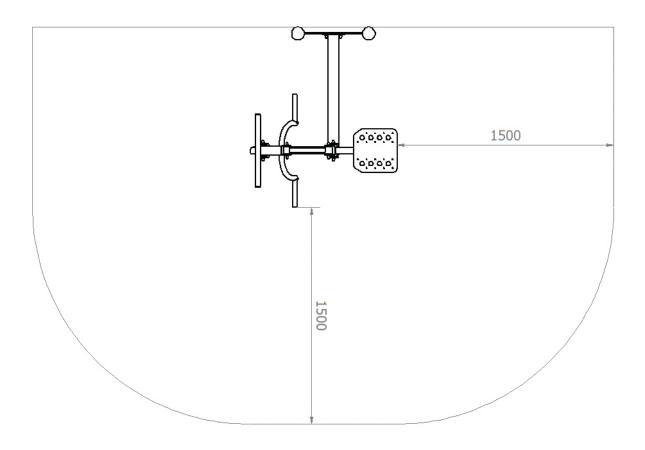

#### **FITNESS F1-91**

Catalogue No.: F1-91

| Dimensions      | 1,02 m x 0,78 m x 1,03 m                                                                                         |
|-----------------|------------------------------------------------------------------------------------------------------------------|
| Safe zone       | 4,02 m x 2,28 m                                                                                                  |
| Number of users | 1                                                                                                                |
| Materials       | - carbon or stainless steel tubes<br>- galvanised carbon or stainless steel<br>fasteners<br>- polyamide end caps |
| Maximum weight  | 150 kg                                                                                                           |
| Minimum height  | 140 cm                                                                                                           |

#### Safe zone