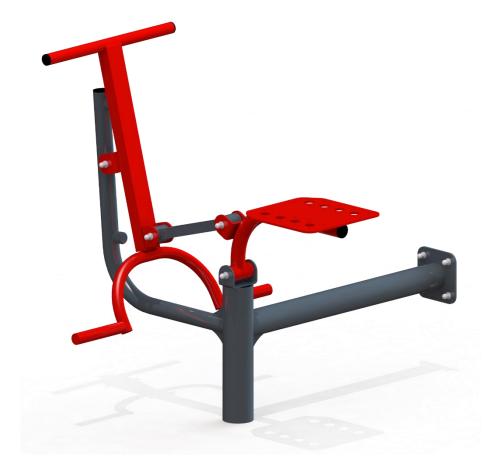

### Description

A device conducive to the overall development of our body. It improves the overall condition of the body. Strengthens the muscles of the legs and arms.

The structure of the device and the seat are made of stainless steel or carbon steel, protected against corrosion by galvanizing and powder coating. Fasteners galvanized or made of stainless steel, secured with colored plastic caps.