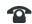

## **FITNESS F1-72**

Catalogue No.: F1-72

| Dimensions      | 0,79 m x 1,24 m x 1,92 m                                                                                                                    |
|-----------------|---------------------------------------------------------------------------------------------------------------------------------------------|
| Safe zone       | 3,79 m x 2,74 m                                                                                                                             |
| Number of users | 1                                                                                                                                           |
| Materials       | <ul><li>carbon or stainless steel tubes</li><li>galvanised carbon or stainless steel</li><li>fasteners</li><li>polyamide end caps</li></ul> |
| Maximum weight  | 150 kg                                                                                                                                      |
| Minimum height  | 140 cm                                                                                                                                      |

## Description

The machine favourable for general development of our body. It strengthens the muscles of the back, arms and pectoral girdle.

The construction of the device and seat made of stainless steel or of carbon steel with corrosion protection by galvanizing and powder coating. The fastening elements galvanized or of stainless steel, protected with coloured plastic covers.

## Way of seating

The structure of the device is mounted to a pole or pylon anchored directly in the ground.

The manufacturer indicates that the real appearance of the above presented device may differ from visualization. All the construction or colouring changes are related to continuous process of device quality and aesthetics improvement.