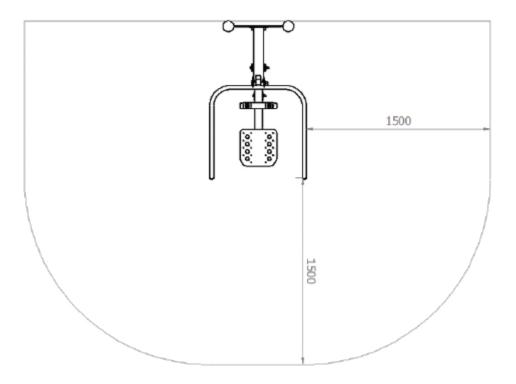

## Safe zone

## **FITNESS F1-72**

Catalogue No.: F1-72

| Dimensions      | 0,79 m x 1,24 m x 1,92 m                                                                                                                    |
|-----------------|---------------------------------------------------------------------------------------------------------------------------------------------|
| Safe zone       | 3,79 m x 2,74 m                                                                                                                             |
| Number of users | 1                                                                                                                                           |
| Materials       | <ul><li>carbon or stainless steel tubes</li><li>galvanised carbon or stainless steel</li><li>fasteners</li><li>polyamide end caps</li></ul> |
| Maximum weight  | 150 kg                                                                                                                                      |
| Minimum height  | 140 cm                                                                                                                                      |