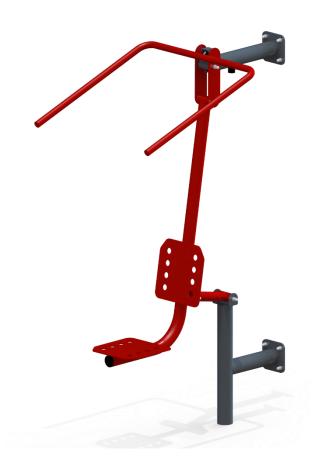

## Description

The machine favourable for general development of our body. It strengthens the muscles of the back, arms and pectoral girdle.

The construction of the device and seat made of stainless steel or of carbon steel with corrosion protection by galvanizing and powder coating. The fastening elements galvanized or of stainless steel, protected with coloured plastic covers.

## Way of seating

The structure of the device is mounted to a pole or pylon anchored directly in the ground.

The manufacturer indicates that the real appearance of the above presented device may differ from visualization. All the construction or colouring changes are related to continuous process of device quality and aesthetics improvement.